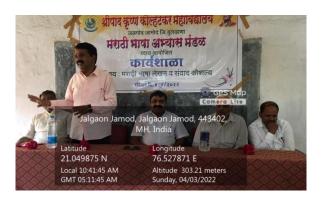

## Workshop on Language Communication Skill and Official Correspondence

Dept. of Marathi organised a one day workshop for the students on the topic "Language skills and Official Correspondence" on 3/4/2022. The workshop was inaugurated by the Hon.President of Jalgaon Edu. Society Shri Anilji Jaiswal. In first session of the work shop Prof Siddharth Ingle guided the students about how to write scientifically in marathi language and also told about the history and development of language. In the 2<sup>nd</sup> session Prof. G. V. Kulkarni through his lecture told in general the characteristics of language. In the last session Prof. P. C. Gawai in his lecture, guided the students about Marathi Language, Letter Writing, Grammar, Communication and Correspondence skills. Over all 74 students had registered and participated in the workshop.

#### लोकमत

कार्यशाळेला मार्गदर्शन करताना अनिल जयस्वाल

लोकमत न्यूज नेटवर्क जळगाव जामोद: स्थानिक श्रीपाद कृष्ण कोलटकर महाविद्यालय येथे ४ एप्रिल रोजी मराठी अभ्यास मंडळाट्यावती 'शुद्धलेखन व संवाद कोशल्य' या विषयावर एक दिवसीय कार्यशाळा धेय्यात आली. ही कार्यशाळा मराठी विभागाळडून आयोजित करण्यात आली. कार्यशाळा तीन सत्रात संपन्न झाली. विद्याव्यांनी