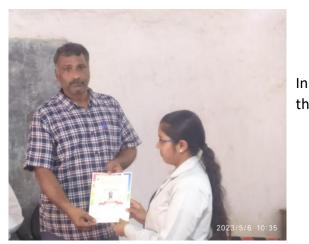

Tukdoji Maharaj also wrote the poem *bodhamruth* which is used in an educational syllabus. हर देशमे तू हर भेष में तू तेरे नाम अनेक तू एकही

local Sripad Krishna Kolhatkar College,

various activities are implemented every year in order to develop life and moral values among the students and try to inculcate various life values and ethics in the minds of the students. In the year 2022-23, students were inspired to study the book "Gram Gita" written by Rashtrasant Tukdoji Maharaj. Cultural department of the college in association with Rashtrasant Tukdoji Maharaj All India Shri Gurudev Seva Mandal, Gurukunj Ashram conducted Gram Gita Life Development Examination in our college on 26th Jan. 2023. From arts and commerce faculty 60 students from the college studied "Gram Gita" and appeared in the examination. The result of this exam was declared recent back. Today on 6/5/23 a program was organized in the college and the students who passed the Gram Gita exam were distributed certificates at the hands of the in-charge principal of the college Dr. Nilesh Nimbalkar, Coordinator Prof. Girish Kulkarni, Prof. Khawane, Superintendent Sanjay Gadekar Prof. Rajeev Deokar. And the student was appreciated praised for their success. Planning, organization and conduction of the said program was done by Prof. Rajeev Devkar and Prof. Girish Kulkarni. On this occasion, Rajshree Chhatrapati Shahu Maharaj Smriti Day, DR Nimbalkar, the principal in charge of our college worshiped the image of Shahu Maharaj in the presence of faculty staff and students.