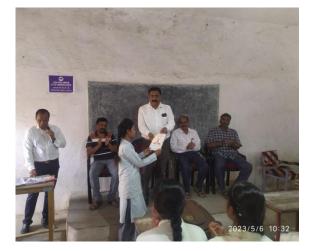

Tukdoji Maharaj also wrote the poem *bodhamruth* which is used in an educational syllabus. हर देशमे तू हर भेष में तू तेरे नाम अनेक तू एकही

local Sripad Krishna Kolhatkar College,

various activities are implemented every year in order to develop life and moral values among the students and try to inculcate various life values and ethics in the minds of the students. In the year 2022-23, students were inspired to study the book "Gram Gita" written by Rashtrasant Tukdoji Maharaj. Cultural department of the college in association with Rashtrasant Tukdoji Maharaj All India Shri Gurudev Seva Mandal, Gurukunj Ashram conducted Gram Gita Life Development Examination in our college on 26th Jan. 2023. From arts and commerce faculty 60 students from the college studied "Gram Gita" and appeared in the examination. The result of this exam was declared recent back. Today on 6/5/23 a program was organized in the college and the students who passed the Gram Gita exam were distributed certificates at the hands of the in-charge principal of the college Dr. Nilesh Nimbalkar, Coordinator Prof. Girish Kulkarni, Prof. Khawane, Superintendent Sanjay Gadekar Prof. Rajeev Deokar. And the student was appreciated praised for their success. Planning, organization and conduction of the said program was done by Prof. Rajeev Devkar and Prof. Girish Kulkarni. On this occasion, Rajshree Chhatrapati Shahu Maharaj Smriti Day, DR Nimbalkar, the principal in charge of our college worshiped the image of Shahu Maharaj in the presence of faculty staff and students.