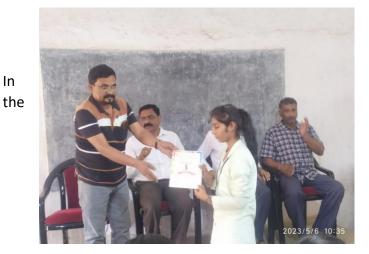

Tukdoji Maharaj also wrote the poem *bodhamruth* which is used in an educational syllabus. हर देशमे तू हर भेष में तू तेरे नाम अनेक तू एकही

local Sripad Krishna Kolhatkar College,

various activities are implemented every year in order to develop life and moral values among the students and try to inculcate various life values and ethics in the minds of the students. In the year 2022-23, students were inspired to study the book "Gram Gita" written by Rashtrasant Tukdoji Maharaj. Cultural department of the college in association with Rashtrasant Tukdoji Maharaj All India Shri Gurudev Seva Mandal, Gurukunj Ashram conducted Gram Gita Life Development Examination in our college on 26th Jan. 2023. From arts and commerce faculty 60 students from the college studied "Gram Gita" and appeared in the examination. The result of this exam was declared recent back. Today on 6/5/23 a program was organized in the college and the students who passed the Gram Gita exam were distributed certificates at the hands of the in-charge principal of the college Dr. Nilesh Nimbalkar, Coordinator Prof. Girish Kulkarni, Prof. Khawane, Superintendent Sanjay Gadekar Prof. Rajeev Deokar. And the student was appreciated praised for their success. Planning, organization and conduction of the said program was done by Prof. Rajeev Devkar and Prof. Girish Kulkarni. On this occasion, Rajshree Chhatrapati Shahu Maharaj Smriti Day, DR Nimbalkar, the principal in charge of our college worshiped the image of Shahu Maharaj in the presence of faculty staff and students.