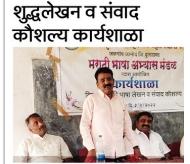

## Workshop on Language Communication Skill and Official Correspondence

Dept. of Marathi organised a one day workshop for the students on the topic "Language skills and Official Correspondence" on 3/4/2022. The workshop was inaugurated by the Hon.President of Jalgaon Edu. Society Shri Anilji Jaiswal. In first session of the work shop Prof Siddharth Ingle guided the students about how to write scientifically in marathi language and also told about the history and development of language. In the 2<sup>nd</sup> session Prof. G. V. Kulkarni through his lecture told in general the characteristics of language. In the last session Prof. P. C. Gawai in his lecture, guided the students about Marathi Language, Letter Writing, Grammar, Communication and Correspondence skills. Over all 74 students had registered and participated in the workshop.

#### लोकमत

कार्यशाळेला मार्गदर्शन करताना अनिल जयस्वाल

लोकमत न्यूज नेटवर्क जळगाव जामोद: स्थानिक श्रीपाद कृष्ण कोलटकर महाविद्यालय येथे ४ एप्रिल रोजी मराठी अभ्यास मंडळाट्यावती 'शुद्धलेखन व संवाद कोशल्य' या विषयावर एक दिवसीय कार्यशाळा धेय्यात आली. ही कार्यशाळा मराठी विभागाळडून आयोजित करण्यात आली. कार्यशाळा तीन सत्रात संपन्न झाली. विद्याव्यांनी